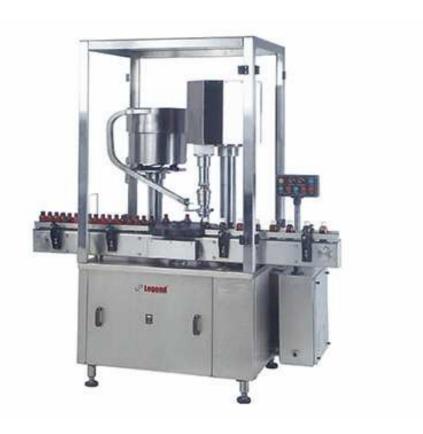

## Automatic Multi Head Screw Capping Machine LPTAMSCM-100/150/200

## Salient features:

- No bottle no cap sensor.
- Single motor synchronize conveyor, star wheel, & platform turret.
- Adjustable height of conveyor belt.
- All contact parts are made out of SS 304.
- Pick & Place arrangement.
- Torque adjustable.
- Low noise level, low power consumptions.
- In compliance with cGMP.