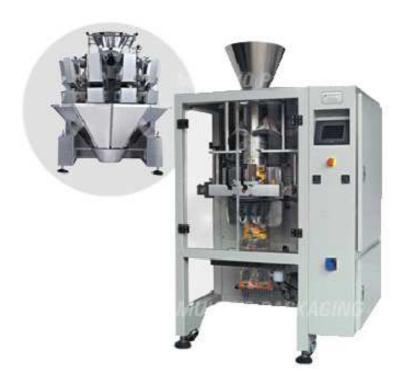

# MK 506 High Speed Servo Driven Automatic VFFS Bagging Machine

The MK-506 is a High speed servo driven vertical form, fill and seal packaging machine with multihead weather available in 10 and 14 head weigh scale designed to package various grains and snack products. This servo drive VFFS packaging machine is equipped with servo drive and it uses multi-head weigh scale to produce center sealed pouches also commonly known as pillow pack or fin seal type pouches / bags.

#### Features:

- Delta / Mitsubishi PLC and touch screen HMI controls.
- Belt driven by servo motor enables resistance, uniform and well-proportioned seals for greater operating flexibility.
- Integrated PID temperature controlled for precise temperature control
- Available with 10 and 14 multi head combination weigh scales.

## Alternate filling systems:

The 500 series VFFS packaging machines can be fitted with any one of the following fillers/ dosing systems

- Volumetric cup (telescopic)
- Servo auger filler
- Linear weigh filler
- Multi-head weigh scale with 10 to 14 heads