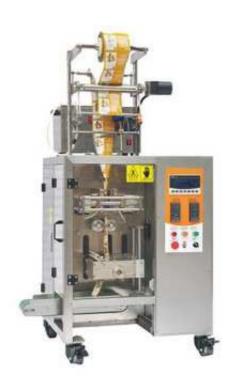

## Liquid Sachet Packing Machine for Ketchup CP280Y

The sachet packaging machine is filling, bag forming, sealing and cutting in same time. It is suitable for pack liquid or sticky semi-liquid with a certain fluidity, such as bean sauce, vinegar, shampoo, make up, and medicine.

## Specification:

| Model               | CP280Y          |
|---------------------|-----------------|
| Speed               | 30-50pcs/min    |
| Packaging Quantity  | 3-100ml         |
| Filling Precision   | ±1%             |
| Bag Size            | L:50-150mm      |
|                     | W:30-100mm      |
| Power Supply        | 220V 50Hz       |
| Voltage             | 2.5W            |
| Weight              | 300kg           |
| Overall Measurement | 1000*800*1700mm |