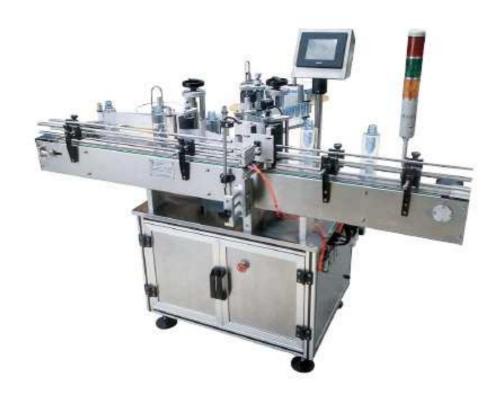

## Automatic Bottle Self Adhesive Position Labeling Machine DWT06

This Adhesive labeling machine used for food, medicine, cosmetics, electronics, hardware, auto parts, stationery, batteries, all kinds of bottles, and a variety of different specifications of the packaging products, automatic labeling machine work.

## Features:

- Adopt mature technology PLC control system, operation is stable and high-speed;
- Using touch-screen man-machine interface operating system, simple and efficient;
- Upgraded disc label station design, also can suit for conical and flask bottle;
- Synchronization chain mechanism ensures labeling smooth and precise calibration;
- Advanced technology of pneumatic coding system, print the batch number and expiry date clearly;
- Transmission-type rolling bottle device, make sure label attached more firmly;
- Labeling transparent label without bubble and self-adhesive label without wrinkle;
- Butterfly designed station, machine's angle can be adjusted to adapt different kinds bottle's shape and size.