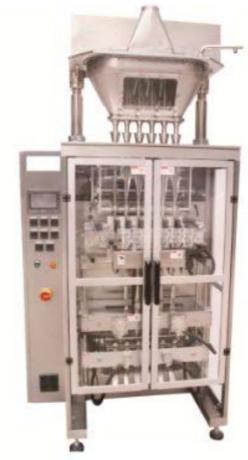

## VFFX-SP4-800 Vertical Form Fill Seal Machine

Stick pack machines are a specific type of vertical form fill seal machines which allow for the quick and efficient filling of stick pouches, which are ideally suited for coffee, drink mixes, and various liquids and gels. Additional specifications on sachet machines and vertical form fill seal machines in general are provided separately.

## # of Lanes 4

- Speed 120-180 bags per minute
- Laminated Film Width (mm) Max 800 mm (31.5")
- Laminated Bag Length (mm) 70 –200 (2.75" –7.87")
- Laminated Bag Width (mm) 45 90 (1.77" 3.54")
- Painted frame or stainless steel construction
- Motor driven heat seal film pulling system
- Fiber optic Photoeye sensor to trace registration mark accurately
- PLC Control (Panasonic) system combined with color HMI for setting packaging parameters.
- Daily production outpout and self-diagnostic machine error can be viewed directly from the screen.
- PID temperature controller monitors heat sealing temperature within +/- 1°C
- Dust collection device
- Tear notch device
- Hot stamp printer
- Screw conveyor
- Auger filler
- Takeaway conveyor
- Liquid piston filling system