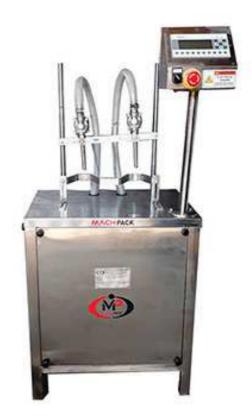

#### **Description:**

The semi-automatic electronic liquid filling machine is double head compact and highly efficient machine with elegant look. This multi-function multi featured machine meets the custom requirements of filling liquid and viscous material in glass, plastic and aluminum bottles.

#### Operation:

Bottles have to place manually below the filling nozzles at tray of machine. The filling range can be set from keypad directly. By giving start command the liquid dispenses from the nozzle. Once the set volume of liquid has been dispensed, the nozzle shuts off immediately in positive way and ensures zero dripping.

## Features:

- Unique table top machine suitable for small output
- Law Power Consumption
- Compact and versatile unit S.S. matt finished body
- Suitable for different shape and size containers
- Easy and accurate adjustments of fill desired quantity without the help of change parts
- Operation timing can be set as per user efficiency
- Reciprocating Filling Nozzle with self-centering device to avoid Foaming.