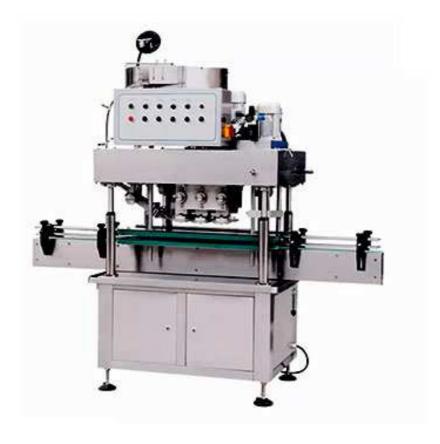

## YX-6D Automatic Vertical Twisting Capping Machine

This machine is suitable for various bottles shapes. When it needs to replace bottle or cap, you only adjust the position of the parts, no need to replace any accessories, and it will not be screwing caps if it is without bottles during the capping process. The cover lid assortment, the screwing cap and the clipping bottle speed can be respectively frequency-adjusted and adjusted to meet the screw caps of various specifications within the specified range.

## **Mainfeatures:**

- 1. This capping machine adopts photoelectric control positive and negative cover, which improves the speed of supplying cover lid and the qualified rate.
- 2. Adjustable on both sides of the twisting capping wheel
- 3. The gas consumption is reduced to achieve the effect of sanitation and energy saving.
- 4. Fast speed capping and high qualified rate.