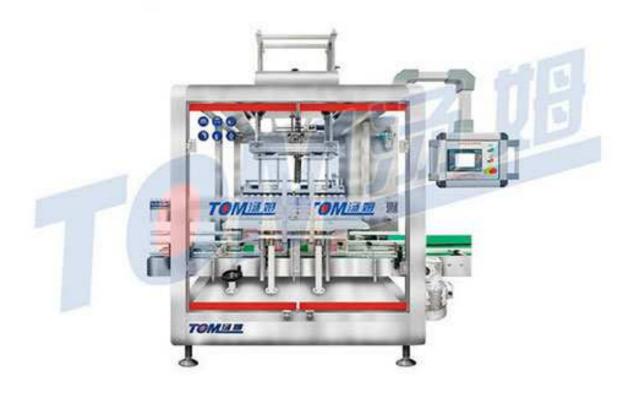

## **MAJOR CHARACTERISTICS**

This machine consists of electrical control system, conveyor, photoelectric device, bottle turning device, bottle pushing device, buffering device, translation device, the box device, lifting device and transmission mechanism.

Electric control part consists of PLC and VVVF. It has strong control ability and high integration level. The application of touch screen technology makes it reliable and convenient for operation. Besides, touch screen makes it even friendlier in HMI. We employ advanced sensing elements in photoelectric sensor and encoder that displays the perfect mechatronics.