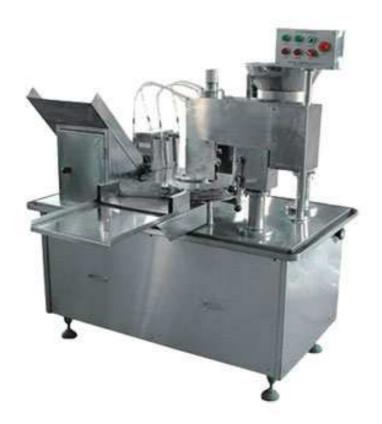

## Oral Liquid Filling and Sealing Machine

As the main device of the oral liquid production line, this oral liquid filling and sealing machine is specially designed for filling, capping, and sealing 5-30ml vertical bottles with easy open lids or aluminum-plastic lids.

## Features:

- 1. Reliable screw bottle feeding mode is designed.
- 2. Partial following bottle filling method to prevent bubbles.
- 3. Electromagnetic vibration capping mode to improve capping efficiency.
- 4. This oral liquid filing and sealing machine is the combination of filling and sealing.
- 5. Simple structure, stable performance, and easy operation with one-button control.
- 6. Easy to maintain with many detachable components.