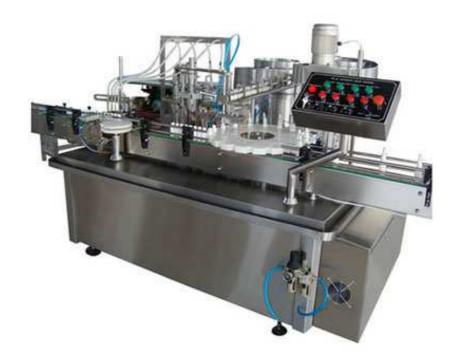

## **BSPW Spray Liquid Filling Machine**

## **Characteristic:**

- Adopt injection pump to fill high precision, large range of adjusting dosage.
- The pump system don't absorb the medicament, good chemical stability, be able to resist high temperature and erosion.
- Low level liquid receiver, convenient to clean.
- Filling system has the function of shrinking, no drop leak.
- Apply to fill various viscosity liquid.
- Special manipulator and guiding device are equipped on it to ensure the spray cap reliably fitted on the opening of container.
- Filling needle is diving bottom of bottle to fill and moving up slowly, avoid bubbling.
- Filling and sealing are in one body of the machine, economical and low space possessing.
- Magnetic moment capping system, adjust degree of tightness freely.
- The whole machine is designed according to requirements of GMP.