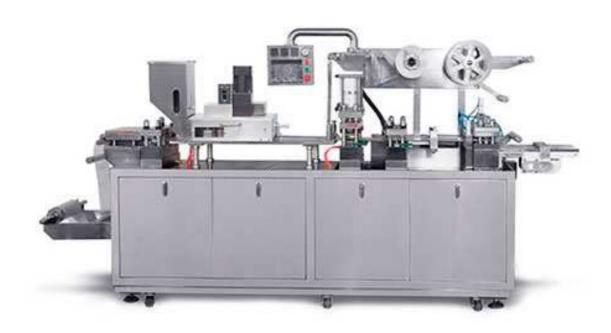

## **DPP-250 Blister Packing Machine**

DPP-250 is the latest product in our company adopting PLC, frequency converter, and manmachine interface. It can check on-line and eliminate the waste plate by itself. In accordance with GMP rule requirement, it is an ideal blister packing machine for aluminum-aluminum, aluminumplastic, paper-plastic packing. And it has got high popularity. The products have been appraised as the provincial science and technology accomplishments.