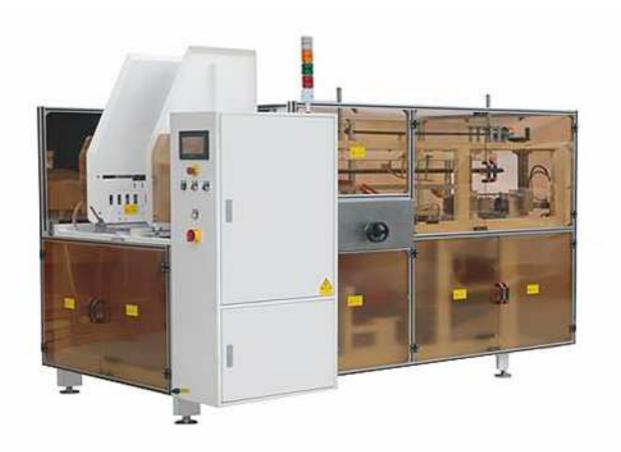

## Automatic Carton Erector JG-H01

Fully automatic horizontal case erector mainly suitable for bigger scale production line as the working speed can reach to 30-50 cartons per minutes, it also perfect for the production line which the products can be easily stacked and pushed, such as cartons or carton bundles, soaps, etc.

## Features:

- 1. High working speed.
- 2. Horizontally unpack boxes
- 3. Alarm when lack tape or case.

4. Horizontal carton storage, can add empty case at any time, without stopping machine, improving efficiency.

5. With the blade protective device to avoid accidentally stabbed when operating the machine

- 6. Manual adjust carton size, suitable for the same specification carton sealing at the same time.
- 7. It can be used alone, and also supporting the use of automation end of line packaging.

8. Easy to operate, simple maintenance, stable performance, high speed, high efficiency and durable.