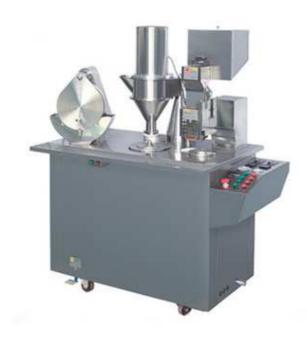

## DTJ-C Semi-automatic Capsule Filling Machine

Semi-automatic capsule filling machine are suitable for all kinds of national standard 0 # 1 # 2 # 3 or imported capsule, the electrical, pneumatic combination control, equipped with electronic automatic counting device can automatically complete capsule in place, separating, filling, locking, reduce labor intensity, improve the efficiency of production, the production process in accordance with GMP requirements. This machine has the advantages of sensitive and reliable action, accurate filling dosage, novel structure, beautiful shape and convenient operation, which is the ideal equipment for filling capsule drugs in the pharmaceutical industry.