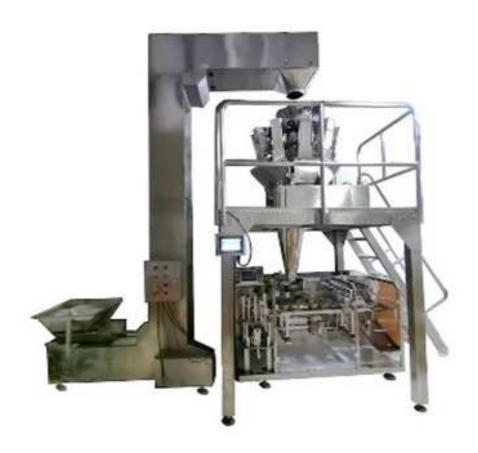

## BMD-210K Premade Pouch Machine with Mix Weight Filling Sealing for Grain

The premade bag automatic packaging machine replaces manual packaging, and realizes packaging automation for large enterprises and small and medium-sized enterprises. The operator only needs to put the finished bags one by one, and put hundreds of bags in the bag removal department of the equipment at a time. The mechanical claw of the equipment will automatically take the bag, print the date, open the bag, give a signal to the measuring device, and blank, seal, and output.

## **Machinery Detail**

- 1. Whole machinery run controlled by servo system, ensure machinery, run steady, precision and steady
- 2. Top brand international electric parts, get local service
- 3. The speed of this machine is adjusted by frequency conversion with the range, the actual speed depends on type of production and pouch size
- 4. Automatic checking system for bag situation, filling and sealing situation, mention you once
  - 1. no bag feeding,
  - 2. no filling and no sealing
  - 3. bag no open