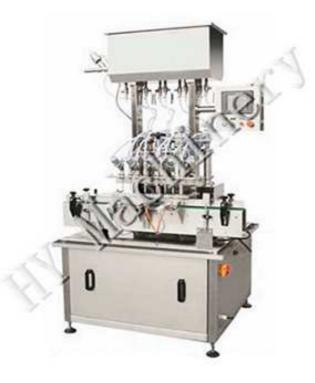

## HYPF-100S Automatic 100ml Volume Piston Filling Machine

Automatic inline piston filling machine is for different viscous liquid and cream with different bottle or jars. Through PLC, and servo motor, it can be changed to fill different volume on touch screen. No bottle no filling. The above mentioned parts are made of stainless steel 304. The body of pump is made of stainless steel 304 for chemical liquid, and SUS316 for food liquid. Piston filler is suitable for bottles like square bottles, round bottles, special shaped bottle, totally matching GMP requirements.

Automatic Piston Type Liquid Filling Machine 100ml is mainly used for bottling of daily chemical, agricultural chemical, food, personal care and pharmaceutics industry.

## **Technical Data**

- Filling range: 20-100ml
- Diameter of bottle: Φ20mm~Φ65mm
- Height of bottle: 25mm-150mm
- Filling accuracy: ±0.5%
- Output: ≤8000BPH
- Air resource: 0.6-0.8MPa
- Air consumption: 200L/h
- Power: 1.5KW/AC220V/380V/50Hz/60Hz Customized
- Weight: 400kg
- Size (LxWxH): 2000x1050x2300mm