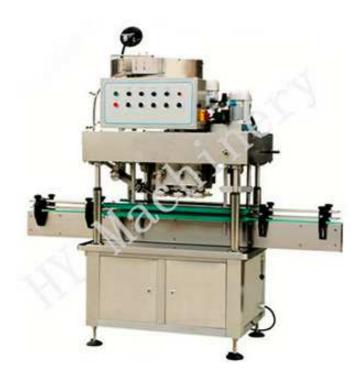

## HYXG-6X Automatic Inline Capping Machine

In-line screw cap machine is a new generation of products we introduced and developed, what is widely used in pharmaceutical, chemical, food, beverage, oil and pesticides for automatic rotary sealing, in the production line. It can also configure transport aircraft alone. Its most prominent feature is that it can adapt to all shapes and types of bottle just by adjusting without any additional parts. It is equipped with international advanced Li cover equipment and of high production efficiency.

## **Main Technical Data**

Applicable cap diameter: φ15-φ50 mm
Suitable bottle diameter: φ45-φ140 mm
Suitable for bottle height: 40-250 mm

Maximum capacity: 8000 bottles/hour (frequency control)

Cover accuracy: ±1 %Total Power: 1.8 kw

Dimension: 2000×850×2100 mm

Weight: 400 kg