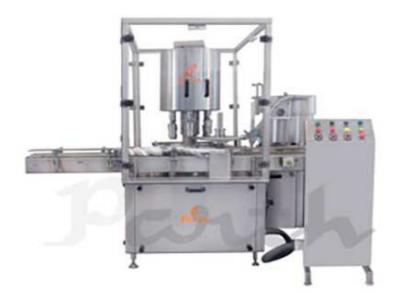

## Automatic Four Head Screw Cap Sealing Machine PASCS-100

The Automatic Screw Cap Sealing Machine is precision built on sturdy welded MS frame completely enclosed in stainless steel sheet and doors are providing to facilitate the servicing of machine.

## **Operation:**

The feed container moving on conveyor belt are fed into star wheel, bringing the container below the sealing head in the subsequent indexing part, meanwhile the bottle pickup a cap from the delivery chute of cap feeding bowl, where the body and the neck of the container are positioned below the rotating head, where the sealing head is performing perfect operation of threading & sealing.