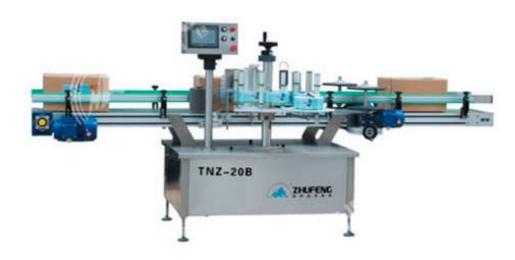

## TNZ-20B Inline Carton Side Self-Adhesive Labeling Machine

This machine is mainly used for the finished carton side or flat adhesive paste, the whole machine adopts 304 Stainless Steel and aluminum alloy materials, PLC program control, photoelectric detection, sending label & labeling. The label is smooth and accurate, simple operation and maintenance, can be used with filling production line.

## **Technical Parameters:**

| 1.Capacity      | ≤20 carton/min                |
|-----------------|-------------------------------|
| 2.Power voltage | AC220V 50/60Hz                |
| 3.Total power   | 2kw                           |
| 4.Net weight    | 380kg                         |
| 5.Dimension     | 3000 (L) ×1200 (W) ×1400(H)mm |