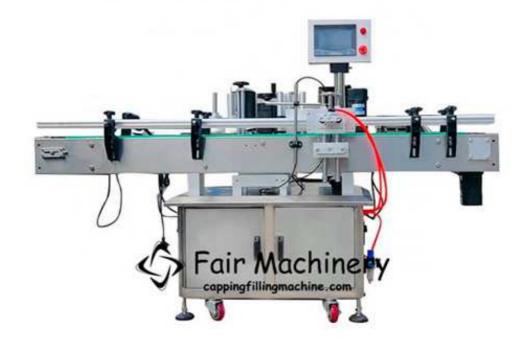

## **Glass Jar Labeling Machine FLB-500A**

For the pharmaceutical, food, cosmetic and other industries round bottle labeling, can be affixed to the week and semicircular labeling labeling. Optional automatic turntable Unscrambler can be directly connected to the front end production line, automatic feeding bottle into the labeling machine, increasing efficiency. Optional configurations ribbon coding labeling machines, online print production date and batch number, reduce bottle packaging processes, and improve production efficiency.

## **Technical parameters:**

| Model                | FLB-500A      |
|----------------------|---------------|
| Labeling speed       | 20-80 pcs/min |
| Labeling accuracy    | ±1 mm         |
| Label max width      | 200 mm        |
| Label inner diameter | 76.2 mm       |
| Label outer diameter | 330 mm        |
| Power supply (VAC)   | 220V 50/60HZ  |
| Power (KW)           | 2.1           |
| Dimensions (MM)      | 2000x800x1600 |
| Net weight (KG)      | 240           |