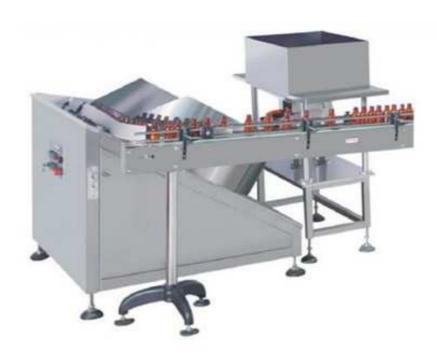

## XHL-LP200 High Speed Bottle Unscrambler

This machine is suitable to round bottle, flat bottle, automatic feed bottles to sorting plate by elevator hopper, then bottle will be unscrambled upright onto the conveyor. It greatly reduced the labor intensity.

## **Features**

- The equipment consists of arranging machine and cap-sender. Instead of hand working, saving labor.
- Advanced design, compact structure, small lying area.
- High effective of bottle arranging, easily adjusting applied various bottle size.
- Frequency conversion control, auto-control in combined line.
- The whole machine meet the requirements of GMP.