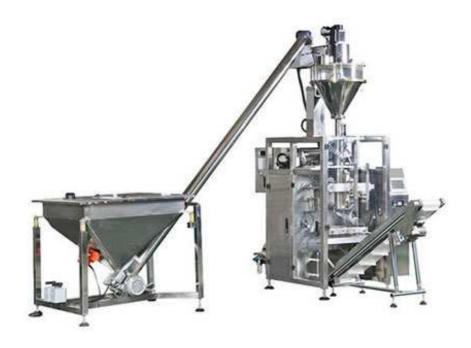

## Fully Automatic Flow Wrapping Machine JY-420D

## **Features**

- Simple construct, reliable circulator, easy maintenance
- The main technical feature is that this machine adopts using screw pole putting material, adopting servo-code and microcomputer technology control. Quick action, low noise, stable, reliable, measure quickly, high precise etc. Meanwhile it can display the measure counter.
- Adopt using auto screw metering machine, screw infeeding machine, main frame and finished product conveyor, one stop operation, to solve manual problem.

## **Application**

The screwing machine can combine with the main frame. Especially for packing the fine powder material. It integrates metering. Bagging packing sealing date printing and counting into one operation. Be suitable for packing milk powder, coffee powder, spice powde etc.