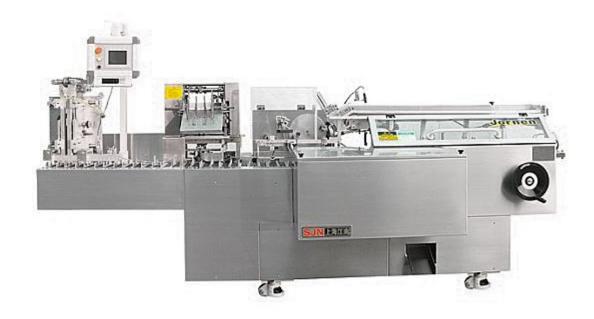

## **Cartoning Machine ZH220**

ZH220 is a continuous motion Cartoning Machine, suitable for the packaging of blisters, bottles, vials, pillow packs, etc. The machine runs stable and provides easy changeover for different sizes of cartons. It can fold leaflets, open cartons, insert the products and leaflets into cartons, emboss, tuck-in or hot-melt closures and automatically discharge cartons. The machine is equipped with a series of sensors and automatic protective devices to assure the machine runs safely and effectively. It can connect with the Blister Machine, Pillow Packaging Machine, Shrink-Wrapper, etc., to form a Packaging Line.