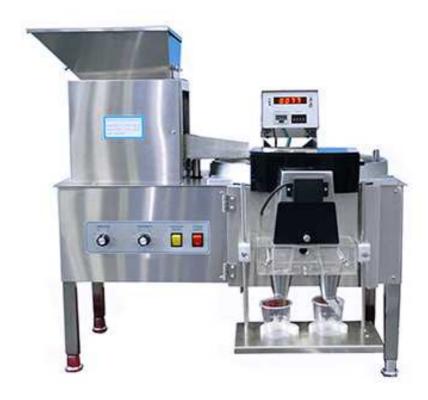

## YL-2 Automatic Counting Machine

The machine is a semiautomatic electronic counting and filling machine. The operation is very simple, and the accuracy is also very high.

The machine is widely applied for tablet or capsule counting for small scale production in

## **Features**

- The number of pellet counted can be arbitrarily set up among 0~9999.
- Stainless steel material for whole body can meet with GMP specification.
- Easy to operate and no special training required.
- Precision pellet count with special electrical eye protection device.
- Rotary counting design with fast and smooth operation.
- The rotary pellet counting speed can be adjusted with automatic speed regulation according to the bottle putting speed manually.
- The interior of the machine is equipped with dust cleaner to avoid the dust effect on the machine.
- Vibration feeding design, the vibration frequency of the pellet hopper can be adjusted with automatic speed regulation based on the needs of the pellet carried.
- Once start with one bottle and automatically to count the next when finished, and Easy to pick up and put down the bottle by hand.

## **Technical Parameters**

| Model                    | YL-2              |
|--------------------------|-------------------|
| Capacity                 | 1000-1800 pcs/min |
| Power supply             | 220V/50-60H       |
| Net weight               | 80 kg             |
| Overall size( L x W x H) | 760x660x700 mm    |