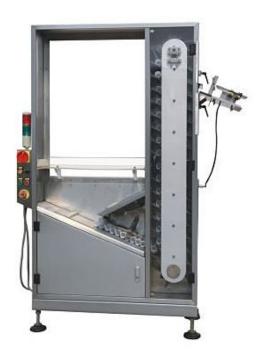

## ZH-200 Automatic Tube Feeding Machine

ZH-200 automatic tube feeding machine is generally used with tube filling and sealing machine to achieve sound performance. It is manufactured with advanced European technology and has been acknowledged by CE and SGS. The feeding capacity of such tuloader is 30 to 200 tubes in one minute. It can support 650 to 1000 tubes. The suitable tube length varies from 13.5 mm to 60 mm and diameter is from 60 to 1000.