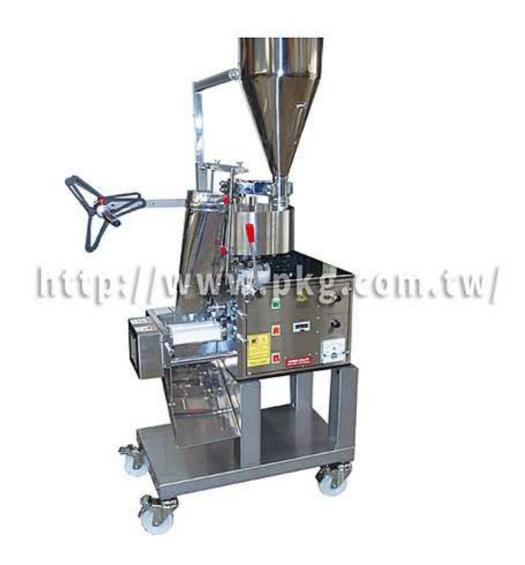

## Packaging Machine MODEL-655 Extra Large Type

Applicable packing products for Powder, Granule and Pellet ...etc.

Such as sugar, salt, tea, coffee, Chinese herbal medicine, health foods, ground pepper, pepper with salt, red bean etc. Measuring, filling and packing, can be custom order.

## **Product Features:**

- 1. Fully gear of mechanical drive principal, with high stability and durability.
- 2. All components in direct contact with the product are made of stainless steel and P.P material, conforming to sanitary standards.
- 3. With food grade lubricating oil for internal gears.
- 4. Equipped with easy opening device.
- 5. Equipped with a product counting device.
- 6. Automatic bag making -> measuring -> filling -> sealing -> cutting -> completed products convey

## **Product Specification:**

| Sealing type (one option only): | 3 sides sealing, 4 sides sealing or back side sealing (Special sealing can be customs order)                                     |
|---------------------------------|----------------------------------------------------------------------------------------------------------------------------------|
| Packing capacity:               | 50-200 g / bagetc                                                                                                                |
| Packing size:                   | Length: 180, 200, 240, 300 m/m. Width: 20 – 120 mm. (Other size can be made upon order.)                                         |
| Packing speed:                  | About 10 – 30 bags / min. (Depending on the liquidity & capacity of packing material, packing size.)                             |
| Packing material:               | Various heat sealable materials ( such as tea paper , plastic film ,filter paper, Nylon + PE , OPP+PE , aluminum foil + PE etc.) |
| Power required:                 | 220V , Single Phase , 50-60 HZ .                                                                                                 |
| Machine dimensions:             | L 80 * W 50 * H 160 cm . ( Approximately )                                                                                       |
| Packing dimensions:             | L 100 * W 65 * H 180 cm. ( Approximately )                                                                                       |
| Net weight:                     | 155 kgs                                                                                                                          |
| Gross weight:                   | 255 Kg                                                                                                                           |