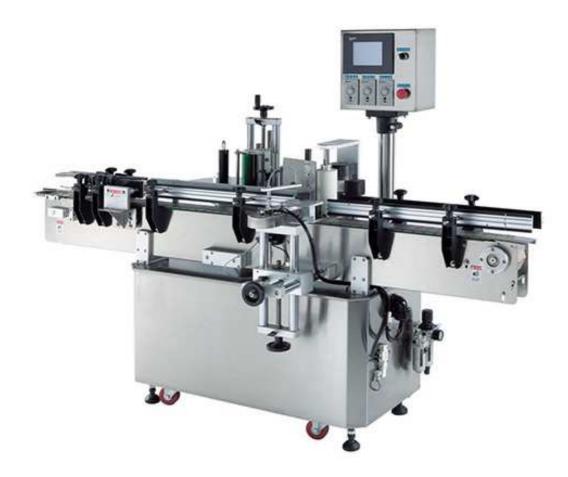

## Positioning Wrap-around Labeling Machines AAM-515

The machine is designed for partial/fully wrap-around labeling on round containers. Available for positioning labeling for round bottles with a handle. Available to apply one or two labels at a time on the bottle.

## Features

- Machine meets current GMP standards.
- Japan PLC combine with Proface human / machine interface LCD touch screen control.
- Japan precision 5-phase stepping motor and driver.
- Stainless steel frame construction is standard.
- Labeling speed is automatically synchronized with conveyor speed to ensure quality labeling.
- When the hot foil printer ribbon runs out, this labeler will stop and provide an "error" message.

## Options

- Hot Foil Printer for date-coding.
- Product feeding turn table (diameter 650 / 800 /1000mm.)
- LRD-611 0 Lion Sensor for transparent labels (USA made)