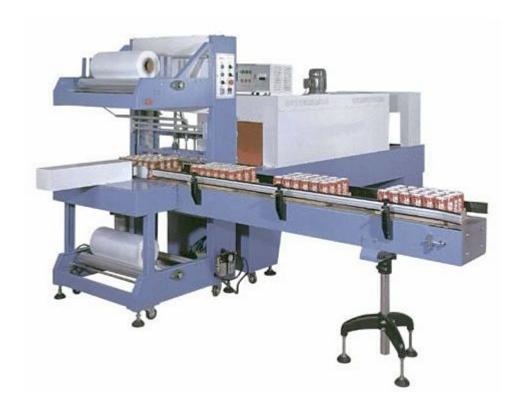

## ST-6030A+SM-6040 Auto (PE) Shrink Packager

Auto shrink packager is a fully automatic production line integrated with automatic conveying, feeding, cutting and shrinking process. We can also design straight-line of 90° rotational drives according to customers' requirements. It adopts advanced German technology and is elaborately manufactured according to European technology. All the electrical components of this auto shrink packager are from international famous brand such as FESTO and SIEMENS from German, NORGEN from Britain and OMRON, NAIS and FUJI from Japan, etc.

## **Features**

Finished products of auto shrink packager have compact structure and neat appearance. They have reliable performance for storage and long-time transportation.