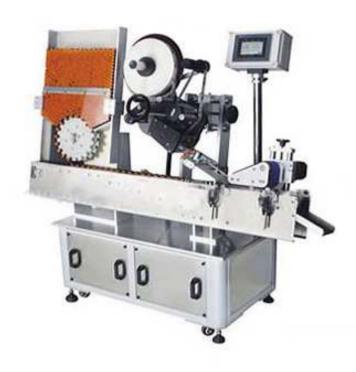

## Lip Balm Labeling Machine GF-LM-M5

## Features:

- 1. This machine suitable for oral, small batteries, vials, lipstick and other round objects circle or half circle labeling.
- 2. Can be installed under the automatic feeder, with the use of the machine, the maximum speed of up to 500 bottles labeling minutes
- 3. Tilt design, be affixed automatic positioning. Dual cutting dial, increase silo design, the material quickly and easily.
- 4. The machine can cooperate with automatic unloading system, to facilitate the product's packaging.

## **Technical parameters:**

| Model                          | GF-LM-F5                    |
|--------------------------------|-----------------------------|
| Labeling speed                 | 60m/min, Up to 500pcs / min |
| Labeling accuracy              | ± 0.5mm                     |
| Be affixed size                | Ф10-30mm                    |
| Applicable Label Roll diameter | Ф76.2mm                     |
| Applicable label roll diameter | Max Ф330mm                  |
| Power                          | 220V 50Hz 1000W             |
| Outline Size(L*W*H)            | 2000*800*1550mm             |
| Weight                         | 180kg                       |