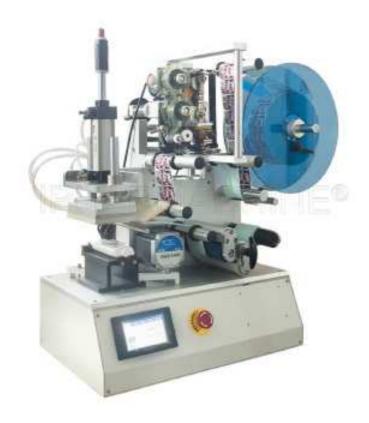

## Semi-automatic Labeling Machine with Coder T30114

It's belong in semi labeling machine, adopt inhaling label and then stick for all kinds of plane surface of product. Like flat bottle of cosmetic, packing box, plastic cover ect. To change the label cover mechanism, labeling can be finished on uneven surface, like concave surface, curved surface and so on. To change relevant management tool, labeling can be operated on not regular shape's product. Select match color ribbon printer or inkjet printer to print product date and system's number on label, let integration of printing - labeling become true. Can be sued match with various assembly line.