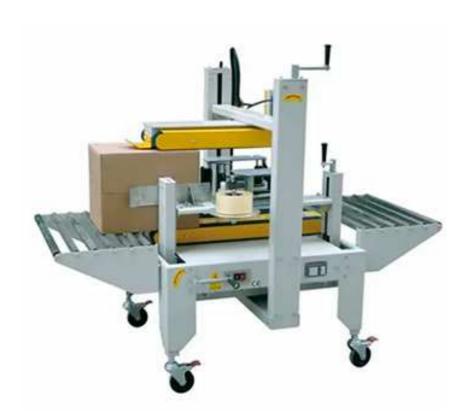

## FX-5045C Side Sealing Machine

FX-5045C side carton sealing machine has stable performance, reliable quality, high sealing efficiency, strong applicability, and long service life; it is suitable for cartons with side openings, such as beverages, floor tiles, milk boxes, etc., with smooth sealing effect. Standard and beautiful; it is sealed with instant adhesive tape, which is economical, fast and easy to adjust. It is convenient, fast and stable to complete the sealing with tapes on both sides.

FX-5045C side sealing machine is a carton sealing function suitable for side openings, such as beverages, floor tiles, milk boxes, etc. The sealing effect is flat, standardized and beautiful; stable performance, reliable quality, and high sealing efficiency, Strong applicability and long service life.