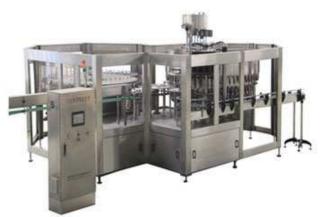

## CGF series no carbonated drink rinsing filling capping 3 in 1 mono block

The machine is mainly used in the beverage filling operations. The three functions of bottle rinsing, filling and capping are composed in one body of the machine. The whole process is automatic. The machine is used in filling mineral water and purified water in bottles made of polyester and plastics. The Machine can also be used in hot filling if being installed with temperature controlling device. The handle of the machine can be freely and conveniently turned to adjust the machine to fill various types of bottles. The filling operation is faster and more stable because the micro pressure filling Operation of the new type is adopted. There the output and benefit of the machine is higher than the machines of the same specifications. The advanced OMRON programmed controller (PLC) is adopted to control the machine to run automatically while a transducer is used in the bottle-entering chains to Adjust speeds and coordinated with the transducer of the main machine to make the operations of moving bottle forward steadily and reliably. It is Convenient to operate with higher automation because every part of the machine is inspected to run with photo electricity, on the bases, the filling Parts of the machine can be changed into filling methods of lower vacuum. It is the ideal first-choice equipment of beverage manufacturers.