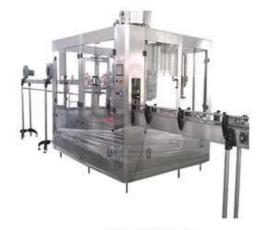

## CGF series no carbonated drink rinsing filling capping 3 in 1 mono block

The machine is mainly used in the beverage filling operations. The three functions of bottle rinsing, filling and capping are composed in one body of the machine. The whole process is automatic. The machine is used in filling mineral water and purified water in bottles made of polyester and plastics. The Machine can also be used in hot filling if being installed with temperature controlling device. The handle of the machine can be freely and conveniently turned to adjust the machine to fill various types of bottles. The filling operation is faster and more stable because the micro pressure filling Operation of the new type is adopted. There the output and benefit of the machine is higher than the machines of the same specifications. The advanced OMRON programmed controller (PLC) is adopted to control the machine to run automatically while a transducer is used in the bottle-entering chains to Adjust speeds and coordinated with the transducer of the main machine to make the operations of moving bottle forward steadily and reliably. It is Convenient to operate with higher automation because every part of the machine is inspected to run with photo electricity, on the bases, the filling Parts of the machine can be changed into filling methods of lower vacuum. It is the ideal first-choice equipment of beverage manufacturers.