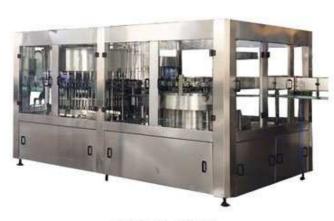

## CGF series no carbonated drink rinsing filling capping 3 in 1 mono block

The machine is mainly used in the beverage filling operations. The three functions of bottle rinsing, filling and capping are composed in one body of the machine. The whole process is automatic. The machine is used in filling mineral water and purified water in bottles made of polyester and plastics. The Machine can also be used in hot filling if being installed with temperature controlling device. The handle of the machine can be freely and conveniently turned to adjust the machine to fill various types of bottles. The filling operation is faster and more stable because the micro pressure filling Operation of the new type is adopted. There the output and benefit of the machine is higher than the machines of the same specifications. The advanced OMRON programmed controller (PLC) is adopted to control the machine to run automatically while a transducer is used in the bottle-entering chains to Adjust speeds and coordinated with the transducer of the main machine to make the operations of moving bottle forward steadily and reliably. It is Convenient to operate with higher automation because every part of the machine is inspected to run with photo electricity, on the bases, the filling Parts of the machine can be changed into filling methods of lower vacuum. It is the ideal first-choice equipment of beverage manufacturers.

CGF18-18-6

CGF24-24-8

CGF 40-40-12

CGF50-50-12