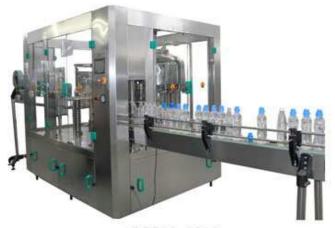

## CGF series no carbonated drink rinsing filling capping 3 in 1 mono block

The machine is mainly used in the beverage filling operations. The three functions of bottle rinsing, filling and capping are composed in one body of the machine. The whole process is automatic. The machine is used in filling mineral water and purified water in bottles made of polyester and plastics. The Machine can also be used in hot filling if being installed with temperature controlling device. The handle of the machine can be freely and conveniently turned to adjust the machine to fill various types of bottles. The filling operation is faster and more stable because the micro pressure filling Operation of the new type is adopted. There the output and benefit of the machine is higher than the machines of the same specifications. The advanced OMRON programmed controller (PLC) is adopted to control the machine to run automatically while a transducer is used in the bottle-entering chains to Adjust speeds and coordinated with the transducer of the main machine to make the operations of moving bottle forward steadily and reliably. It is Convenient to operate with higher automation because every part of the machine is inspected to run with photo electricity, on the bases, the filling Parts of the machine can be changed into filling methods of lower vacuum. It is the ideal first-choice equipment of beverage manufacturers.