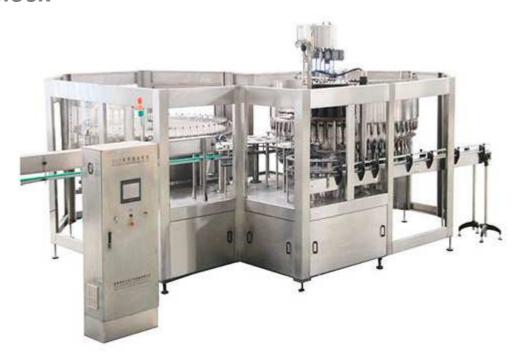

## CGF series no carbonated drink rinsing filling capping 3 in 1 mono block

The machine is mainly used in the beverage filling operations. The three functions of bottle rinsing, filling and capping are composed in one body of the machine. The whole process is automatic. The machine is used in filling mineral water and purified water in bottles made of polyester and plastics. The Machine can also be used in hot filling if being installed with temperature controlling device. The handle of the machine can be freely and conveniently turned to adjust the machine to fill various types of bottles. The filling operation is faster and more stable because the micro pressure filling Operation of the new type is adopted. There the output and benefit of the machine is higher than the machines of the same specifications. The advanced OMRON programmed controller (PLC) is adopted to control the machine to run automatically while a transducer is used in the bottle-entering chains to Adjust speeds and coordinated with the transducer of the main machine to make the operations of moving bottle forward steadily and reliably. It is Convenient to operate with higher automation because every part of the machine is inspected to run with photo electricity, on the bases, the filling Parts of the machine can be changed into filling methods of lower vacuum. It is the ideal first-choice equipment of beverage manufacturers.