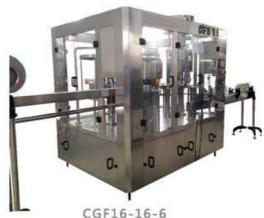

## **Technical parameters**

| Model:             | CGF14-<br>12-4                                 | CGF16-<br>16-6 | CGF18-<br>18-6 | CGF24-<br>24-8 | CGF32-<br>32-10 | CGF40-<br>40-12 | CGF50-<br>50-12 | CGF60-<br>60-15 |
|--------------------|------------------------------------------------|----------------|----------------|----------------|-----------------|-----------------|-----------------|-----------------|
| Capacity:          | 3000                                           | 5000           | 8000           | 12000          | 15000           | 18000           | 21000           | 24000           |
| Bottle shape:      | roud or square                                 |                |                |                |                 |                 |                 |                 |
| PET bottle:        | (Bottle Diameter):φ50φ110mm (Height):150-340mm |                |                |                |                 |                 |                 |                 |
| Сар:               | PE srew cap                                    |                |                |                |                 |                 |                 |                 |
| Filling precision: | ≤±5mm                                          |                |                |                |                 |                 |                 |                 |
| Filling pressure:  | 0.15-0.35                                      |                |                |                |                 |                 |                 |                 |
| (Mpa)              |                                                |                |                |                |                 |                 |                 |                 |
| Motor power:       | 1.5                                            | 2              | 2.2            | 3              | 4               | 7.5             | 9.5             | 12              |
| (kw)               |                                                |                |                |                |                 |                 |                 |                 |
| Overall size:      | 1600*1400                                      | 1800*1600      | 2450*1800      | 2780*2200      | 3600*2650       | 3800*2950       | 5200*4500       | 6500*4500       |
| (mm)               | *2350                                          | *2350          | *2350          | *2350          | *2350           | *2400           | *2900           | *3400           |
| Weight:<br>(kg)    | 2000                                           | 2500           | 3000           | 4500           | 5500            | 6500            | 7800            | 9800            |