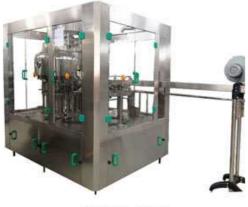

## CGF series no carbonated drink rinsing filling capping 3 in 1 mono block

The machine is mainly used in the beverage filling operations. The three functions of bottle rinsing, filling and capping are composed in one body of the machine. The whole process is automatic. The machine is used in filling mineral water and purified water in bottles made of polyester and plastics. The Machine can also be used in hot filling if being installed with temperature controlling device. The handle of the machine can be freely and conveniently turned to adjust the machine to fill various types of bottles. The filling operation is faster and more stable because the micro pressure filling Operation of the new type is adopted. There the output and benefit of the machine is higher than the machines of the same specifications. The advanced OMRON programmed controller (PLC) is adopted to control the machine to run automatically while a transducer is used in the bottle-entering chains to Adjust speeds and coordinated with the transducer of the main machine to make the operations of moving bottle forward steadily and reliably. It is Convenient to operate with higher automation because every part of the machine is inspected to run with photo electricity, on the bases, the filling Parts of the machine can be changed into filling methods of lower vacuum. It is the ideal first-choice equipment of beverage manufacturers.