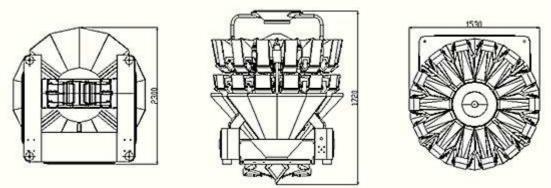

## Technical Specifications:

| Model             | Z-T(P)10X2L1.6(0.8/2.5)                                 |
|-------------------|---------------------------------------------------------|
| Max. Cap.(g)      | 10-1000g                                                |
| Weighing Accuracy | ±0.1-2g                                                 |
| Weighing Speed    | 2*60WPM, 120WPM                                         |
| Hopper Capacity   | 1.6L(0.8/2.5)                                           |
| Operation Panel   | 10.4 inch touch screen                                  |
| Control System    | MCU or PLC (Siemens or Rockwell Allen Bradley)          |
| Power Supply      | AC220V±10% 、50/60Hz、3KW                                 |
| Packing Dimension | 2300(L)*1530(W)*1720(H) mm                              |
| Net Weight        | 820KG                                                   |
| Packing weight    | 900KG                                                   |
| Optional Devices  | Dimple plate/Timing dipper/Diverter device/Teflon paint |