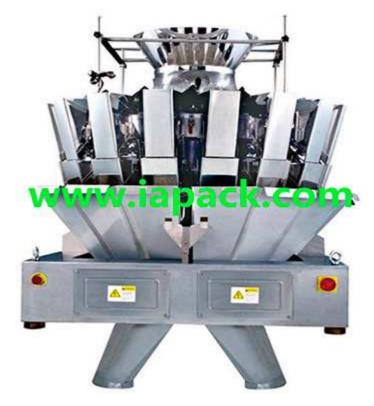

## Z-T(P)10X2L1.6(0.8 2.5) Double 10 Head Multi-head Weigher

Z-T(P)10X2L1.6(0.8 2.5) Double 10 Head Multi-head Weigher is suitable for weighing of granule, slice, roll or irregular shape materials such as cereal, pasta, candy, seed, chips, coffee bean, nut, puffy food, biscuit, chocolate, pet food, frozen foods, etc. It is also suitable for non-food industry such as screws, bolts and plastic components.

8. Twin-discharge, twin upper funnel, twin main vibrator construction to kombi two target at the same time by setup on the touch screen.