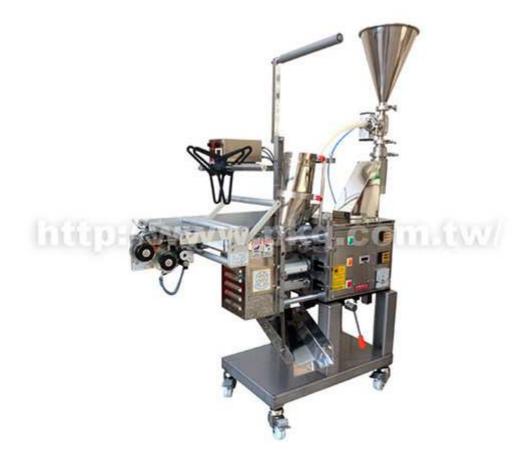

## Specialized Sauce Machine MODEL-657

Applicable for the products with liquid & fluid, concentration sauce.

Such as the mutton concentrated broth, chain stores marinade, pork chops in Chinese medicine soup, Hot pot concentrated broth, big package for business purpose, central kitchen rouse paste, hot & sour sauce of Thai restaurant....ect.

## **Product Features:**

- Fully gear of mechanical drive principal, with high stability and durability.
- All components in direct contact with the product are made of stainless steel and P.P material, conforming to sanitary standards.
- With food grade lubricating oil for internal gears.
- Equipped with easy opening device.
- Equipped with a product counting device.
- Automatic bag making -> measuring -> filling -> sealing -> cutting -> completed products convey

## Product Specification:

| Sealing type (one option only): | 3 sides sealing, 4 sides sealing or back side sealing (Special sealing can be customs order)                         |
|---------------------------------|----------------------------------------------------------------------------------------------------------------------|
| Packing capacity:               | 50-200 g /bagetc                                                                                                     |
| Packing size:                   | Length: 150, 180, 200 m/m . Width: 80 – 130 mm. (Other size can be made upon order.)                                 |
| Packing speed:                  | About 10 – 20 bags / min. (Depending on the liquidity & capacity of packing material, packing size.)                 |
| Packing material:               | Various heat sealable materials (such as plastic film, filter paper,<br>Nylon + PE, OPP+PE, aluminum foil + PE etc.) |
| Power required:                 | 220V, Single Phase, 50-60 HZ.                                                                                        |
| Machine dimensions:             | L 100 * W 50 * H 140 cm. (Approximately)                                                                             |
| Packing dimensions:             | L 120 * W 65 * H 160 cm. (Approximately)                                                                             |
| Net weight:                     | 170 kg                                                                                                               |
| Gross weight:                   | 270 kg                                                                                                               |