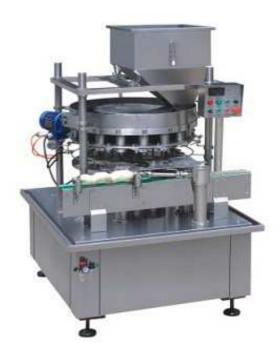

## GK18/36 (Beans/Grains) Granules Filling Machine

This is the latest granules/beans/grains filling machine which designed and produced on the basis of similar machines at home and aboard. It is high capacity (18/36 filling heads for option), running steady, no-can-no-granules, and it will stop if the machine goes backward when empty cans enter into it, alarms while malfunction happens.

The machine could fits beating structure for granules feeding and clean measure cup. It adopts non-contact inspection, touch screen operation, frequency control, convenient for operation and maintenance. It is an ideal machine for beans, corns and other granules' filling.