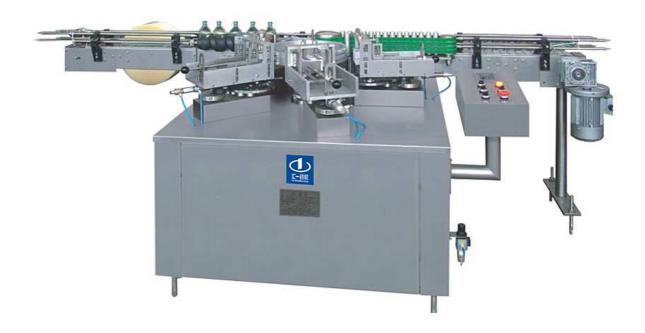

## TZ450 Straight-line Labeling machine

## Main application:

this machine is suitable for hard cylindrical container to labeling in the industry sectors of medical, food and chemicals ,etc.

## **Unction feature:**

It can automatically finish some procedure as conveying bottle, coating glue, sending label, printing batch number, labeling, etc. In this manner, it can reach stable and reliable labeling, with out apposition, no foaming ,high efficiency, strong commonality, easy operation, etc. And it can realize no bottle no label-sending, no label-taking ,no batch number-printing(only for TZ200),no labeling.