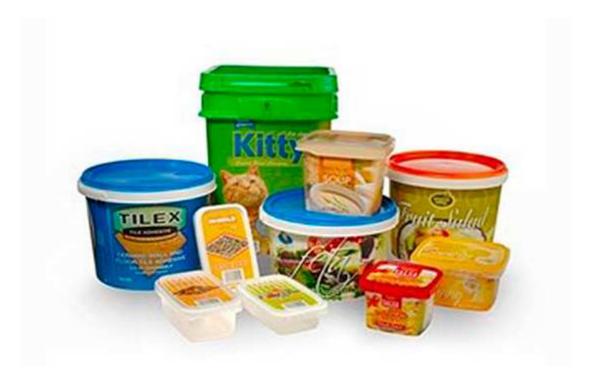

Tool          | Auger Filler            |
| Fill Range:        | 0-100g                  |
| Fill Accuracy:     | ±1%                     |
| Capacity:          | 50-60 capsules/min      |
| Containers:        | Cup & Capsule           |
| Container Size     | According to Sample     |
| Container Material | PS/PP etc               |
| Lid material       | Aluminum/Plastic        |
| Lid shape          | Foil or Premade Lid     |
| Hopper             | SS304, 20L              |
| Air consumption    | 0.2m3/minute            |
| Air Pressure       | 0.5-0.6Mpa              |
| Voltage            | 1 Phase, 220V, 50/ 60HZ |
| Power Consumption  | 2.5KW                   |
| Overall Dimension  | L1651×W1629×H2062mm     |
| Net Weight         | 750kg                   |

## **CUP Samples:**