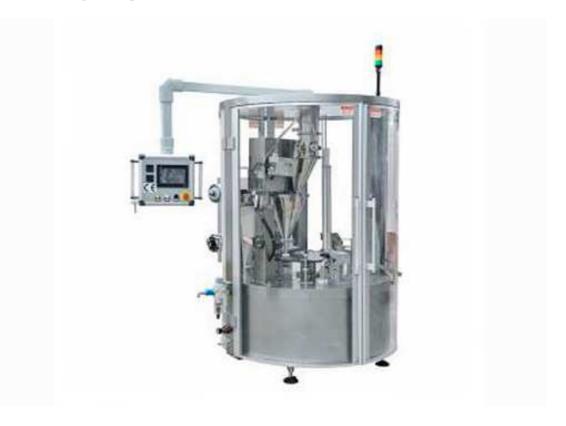

# RPC-60H rotary cup filler and sealer machine

#### Features:

- 1. Auto cup feeder, store lot of cups
- 2. Servo driven auger, high fill accuracy
- 3. Adjustable auger height, easy installation
- 4. Fill with vibrating for full fill
- 5. No cup, no fill
- 6. Thermo-seal unit for premade lid or foil roll
- 7. Nitrogen Flushing As Optional
- 8. Coding unit as optional
- 9. Controlled by PLC and touch-screen

### **Technical Dates:**

| Model:             | RPC-60H                 |
|--------------------|-------------------------|
| Fill Tool          | Auger Filler            |
| Fill Range:        | 0-100g                  |
| Fill Accuracy:     | ±1%                     |
| Capacity:          | 50-60 capsules/min      |
| Containers:        | Cup & Capsule           |
| Container Size     | According to Sample     |
| Container Material | PS/PP etc               |
| Lid material       | Aluminum/Plastic        |
| Lid shape          | Foil or Premade Lid     |
| Hopper             | SS304, 20L              |
| Air consumption    | 0.2m3/minute            |
| Air Pressure       | 0.5-0.6Mpa              |
| Voltage            | 1 Phase, 220V, 50/ 60HZ |
| Power Consumption  | 2.5KW                   |
| Overall Dimension  | L1651×W1629×H2062mm     |
| Net Weight         | 750kg                   |