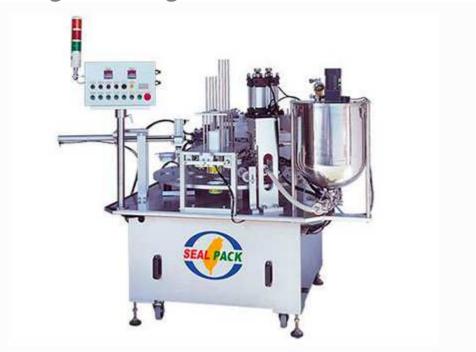

## Automatic Filling & Sealing Machine SP-2502A

## **FEATURES**

- Constructed Of Stainless Steel To Meet Sanitation Standard With Anodized Aluminum Alloy Molds.
- Individual Temperature Control For Each Mold Ensures The Sealing Quality.
- Controlled By PLC.
- Variable Speed Adjustment Via Speed Controller Arrange With Inverter.
- Custom-Made Filling System to Meet Different Purpose.
- Changeable Mold Design.

## **SPECIFICATION**

| Туре   | Lane | Capacity      | Pneumatic<br>Parts | Power Supply | Machine Size      |
|--------|------|---------------|--------------------|--------------|-------------------|
| Rotary | 2    | 2400 Pcs/Hour | ISO Applied        | Custom-Made  | 1500x1500x1800 mm |