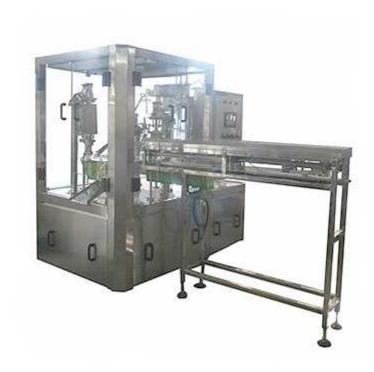

## ZLD-1 A series Stand-up Pouch Filling and Cap-Screwing Machine

This machine is suitable for packing jelly, soy milk, yoghourt, mineral water, juice, ice cream, edible oil, seasoning, scour and so on.

## **Functions:**

This machine is fully automatic production line with such processes: automatic pouch-loading, fixed-position filling, cleaning spout, cap feeding and inserting, pouch position testing, cap screwing (applying magnetic adjusting torque for rather stability), quality production output.