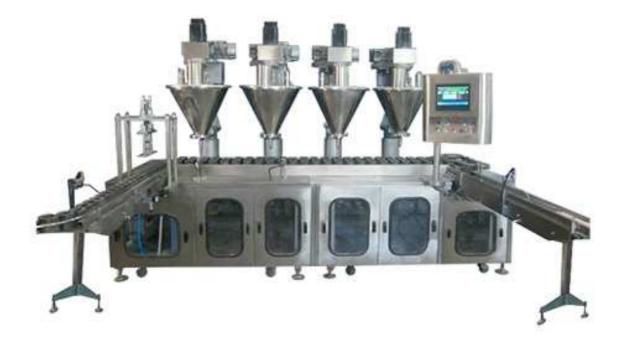

## Automatic 4 Head Powder Filling Machine JET-PF120-4

## Features & Advantages

- Accurate weight control.
- No wastage of material.
- High speed of packing.
- · Capability to handle wide range of products & pack sizes
- Perfect for all free flowing powders.
- Accurate high filling, owing to its unique design features.
- Minimum Lab our Requirement.

| Total<br>Powers | Speed                                                                                         | Product                                                                                                                                      | Filling Quantity                                | Filling Type           | Dimensions of<br>Machine     |
|-----------------|-----------------------------------------------------------------------------------------------|----------------------------------------------------------------------------------------------------------------------------------------------|-------------------------------------------------|------------------------|------------------------------|
| 12 kW           | Upto 120 Fills Per<br>Min depending upon<br>the container<br>size and the product<br>Quantity | Free Flowing Powder-<br>Spices, Masala, hing<br>powder, milk powder, food<br>Colours, custard powder,<br>chocolate powder, baking<br>powder. | 10 Gm-1 Kg (with<br>The Help of<br>Change Part) | Auger type<br>filling. | 4300(L)x3000(W)<br>x 2000(H) |