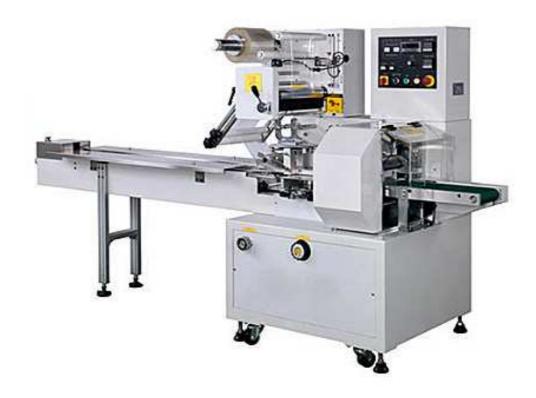

## Flow Wrap Machine P-FW-400

Model P-FW-400 of flow wrap machines available with us is offered at cost-effective prices. These can be customized as per the demands of our clients and are extensively used to pack products of various shapes such as cubical, cylindrical & others. They can run on various types of heat sealable laminates/ films that are printed/ unprinted and has the variable speed of 25-250 packs per minute. These machines are installed with adjustable pouch length mechanism, which assists in the reduction of wastage on packaging material. Moreover, theses are incorporated with built-in photoelectric system with lining adjustment for the film feed.

## **Technical Specifications:**

| Production rate            | 25- 250 pack per minute (depending on the size of the product |
|----------------------------|---------------------------------------------------------------|
| Electric power consumption | 4 kw                                                          |
| Pouch dimension            | L- 70- 420 mm W= 140 mm (max.) H= 80 mm (max.)                |
| Maximum roll width         | 400 mm                                                        |
| Machine weight             | 1000 kg (approx.)                                             |
| Motor specifications       | 2 / 220v single phase                                         |
| Machine dimension          | L= 146 inches W= 38 inches H= 64 inches                       |