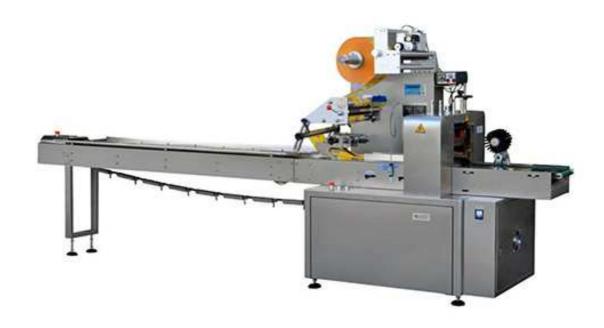

# Automatic Flow Packing Machine SGM-250 / 350 / 450

This apply for the bread, chocolate enrobed cheese bar, popsicles, cookies, waffles, ice trowels, cotton wool; Waffles, meat chops, bakery, soap, sponges, biscuit with tray etc; Individual spoon, fork, knives, also suit for packing spoon, fork, knife, napkin, toothpick, etc.

#### Feature:

- This machine adopts PLC for main control, hence steady in performance and easy to operate.
- Man-machine interface in Chinese (English), making the setting and save easy and quick.
- Main motor equipped with high quality AC frequency converter which makes step less speed changing.
- High accuracy photoelectric detection tracing system with automatic compensation in both directions for reliable accuracy.
- Non-stage transmission used for the adjustment of bag length. Which makes machine much more durable, stable and precise.

- The conveying chain can be adjusted without stopping the machine, convenient and sensitive.
- Adjustable end sealing structure makes the sealing more perfect without cutting on the bags.
- The complete machine shell is made of high quality stainless steel.
- This machine can be equipped with nitrogen filling device and hot encoder. The printing position can be opted optionally.

## **Technical Parameter:**

| Model                     | SGM-250         | SGM-350         | SGM-450         |
|---------------------------|-----------------|-----------------|-----------------|
| Max. film width           | 250mm           | 350mm           | 450mm           |
| Max. capacity of packing  | 200 bags/minute | 120 bags/min    | 50 bags/minute  |
| Film thickness            | 0.03mm-0.06mm   | 0.03-0.06mm     | 0.05-0.07mm     |
| Bag length                | 90-300mm        | 90-300mm        | 100-350mm       |
| Packing width             | 25-100mm        | 30-150mm        | 50-160mm        |
| Packing height            | ≤40mm           | ≤80mm           | ≤80mm           |
| Total power               | 2.4KW 220V      | 2.4KW 220V      | 2.4KW 220V      |
| Overall dimension (L*W*H) | 4200*600*1265mm | 4200*700*1420mm | 4200*800*1340mm |
| Total weight              | 650kg           | 650kg           | 800kg           |