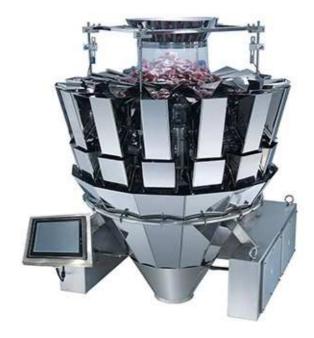

## JY-14HST Multihead Weigher

## **Main Features:**

- 1) The most efficient and accurate weight calculation by computer.
- 2) Circle dump avoid materials drops together to avoid break and pile up
- 3) 10.1 inch touch screen with multiple languages.
- 4) Adjustable backlight control for vision protection
- 5) Compatible with single packaging machine for automatic weighing.
- 6) Instant hopper vibration index for better control.
- 7) 50 preset programs for multiple tasks.
- 8) Individual setting linear vibration amplitude
- 9) Templated motor drive, convenient for dismantling
- 10) Adopts latest CAN BUS electronics and DSP technology, each head unit with modular system control
- 11) With CE certificate.

| Use range               | Food: Snack, candy, sugar, beans, chips, rice, biscuits,corns,seads, pet foodNon food: plastic parts, metal parts, nails, nuts, bolts |
|-------------------------|---------------------------------------------------------------------------------------------------------------------------------------|
| Weight range:           | 8g-3000g/dump                                                                                                                         |
| Max speed               | 120bags/min                                                                                                                           |
| Weight accuracy         | ±1-2g                                                                                                                                 |
| Error                   | 0.1g-2g                                                                                                                               |
| Buckets                 | 14 weighing buckets                                                                                                                   |
| Operate language        | English, Polish, France, Spanish, Hungary, Germany, Finland                                                                           |
| Drive                   | By step motor                                                                                                                         |
| Power                   | 2000W                                                                                                                                 |
| voltage                 | 110V, 220V, 50/60HZ                                                                                                                   |
| Net weight/gross weight | 300kg/360kg                                                                                                                           |
| Machine size            | 130x125x130cm                                                                                                                         |
| Packing size            | 122x122x122cm                                                                                                                         |