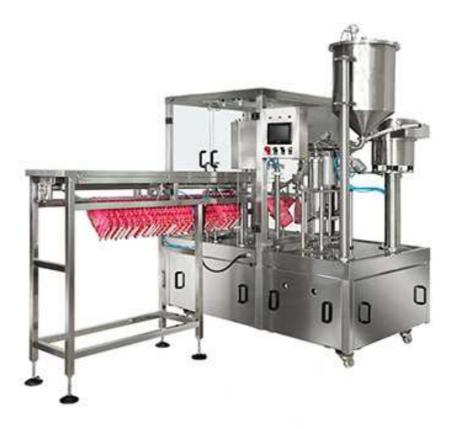

Automatic Liquid Doypack Filling Capping Machine HNXG-D1( D2, D3, D4)

This machine is suitable for filling and capping spout pouch with liquid such as jelly, soy milk, milk, yogurt, pure water, fruit juice, ice cream, edible oil, seasoning, washing liquid, etc.

## Features

- 1. The machine adopt human-machine touch interface and PLC controlling system can operate easily and intuitively.
- 2. Automatic filling, accurate quota, no spillage, no leakage. According to customer's need, we can customize different filling quantity.
- 3. Automatic cap-falling device is highly effective and stable. Automatic cap-turning device is with automatic slipping function, it can turn the cap to proper tightness.
- 4. The main body and all parts having contacted with food are made of stainless steel, ensuring the healthy food and cleanness of the machine.
- 5. We configured the dust cover for dirt-proof in the production process, ensuring cleanliness.