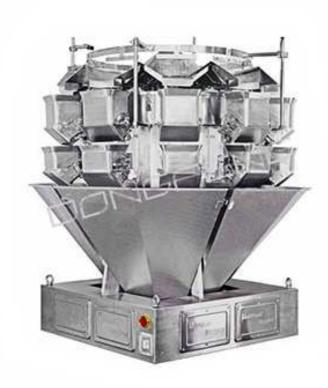

## Automatic Multiheads Weighter (AMW-series)

Applied to packaging the high accuracy and easy fragile material, such as: Beans, tea, sugar, salt, fresh and dried fruit, potato chips, puffed food, rice, candy, pistachio, dumpling, chocolate, pet food, small hardware, detergent powder, etc.

## **Technical Parameter:**

| Measure number   | AMW-8                           | AMW-10    | AMW-12     | AMW-14     | AMW-16     |
|------------------|---------------------------------|-----------|------------|------------|------------|
| Weighing range   | 10~600g                         | 10~1000g  | 10~1000g   | 10~2000g   | 10~1000g   |
| Accuracy         | ±0.3~1.5                        | ±0.3~1.5  | ±0.3~1.5   | ±0.3~1.5   | ±0.3~1.5   |
| Speed            | 60bag/min                       | 70bag/min | 100bag/min | 120bag/min | 180bag/min |
| Capacity         | 1300ml                          | 1300ml    | 1700ml     | 1300ml     | 1300ml     |
| Hopper form      | -                               | -         | Single row | Double row | Double row |
| Types of setting | 99                              | 99        | 99         | 99         | 99         |
| Control pane     | Fluorescence LCD tube (256X64P) |           |            |            | 10.4LCD    |