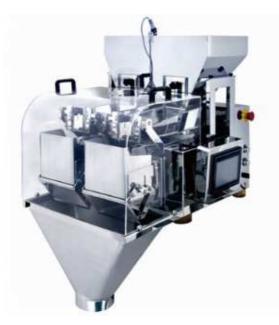

## Kenwei 精威<sup>®</sup>

(JW-AX2-2-1) 2 Heads Modular Linear Weigher 4.5L

It is suitable for weighing slice, roll or ragular shape products such as sugar, salt, seed, rice, sea same, glutamate, milk powder, coffee and season powder etc.

## **Mechanical Character:**

- 1. Sanitation with 304S/S construction;
- 2. Rigid design for vibrator and feed pan make feeding strictly correct;
- 3. Quick release design for all the contact parts.