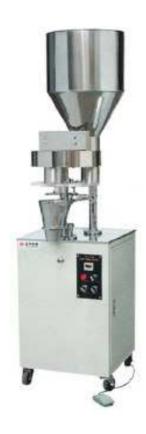

## SJ-K1000 series Automatic Particle Filling Machine

## **Main Parameters:**

Photoelectric control, filling by measure cups, auto filling, equipment of large measure granule packing.

## Option:

- 1. Turn table
- 2. Conveyor
- 3. Auto loader