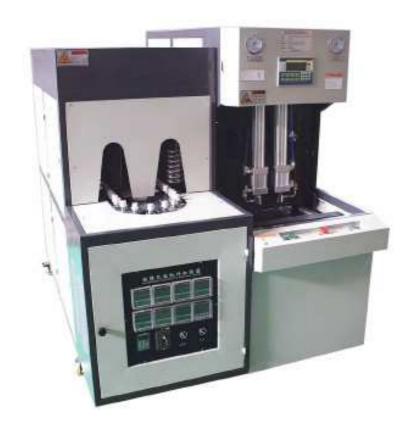

## Semi Automatic 0.1~2L Bottle Blow Molding Machine SBM8Y

Semi automatic bottle blow molding machine is suitable for producing PET plastic containers and bottles from 0.1L to 20L. It is widely used to produce the mineral water bottle, carbonated drink bottle, Juice bottle, pesticide bottle, oil bottle, daily chemical bottle, cosmetics bottle, wide-mouth Jar, PET can etc.

## **Technical Data:**

| Model                         | SBL800                | SBL1500             |
|-------------------------------|-----------------------|---------------------|
| Bottle sizes                  | 0.1L-2L               | 0.1L-2L             |
| Remarks                       | one blower + one oven | Two blower+one oven |
| Capacity (bottles/hour)       | 800bph                | 1500bph             |
| Total power                   | 15KW                  | 25KW                |
| Max bottle height             | <350mm                | <350mm              |
| Max bottle diameter           | <120mm                | <120mm              |
| High pressure air consumption | 1.0m3/min 30kg        | 1.2m3/min 30kg      |
| Weight                        | 500kg                 | 800kg               |