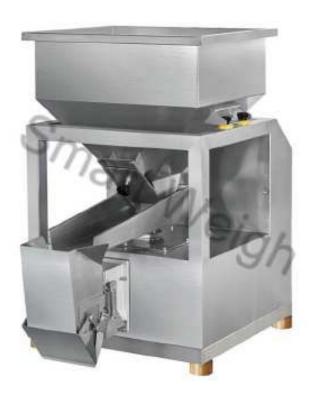

## Smart Weigh SW-LW1 1 Head Linear Weigher

## Features:

- Adopt no-grade vibrating feeding system to make products flowing more fluently;
- ◆ Program can be freely adjusted according to production condition;
- ♦ Adopt high precision digital load cell;
- ◆ Stable PLC or modular system control;
- ♦ Color touch screen with Multilanguage control panel;
- ◆ Sanitation with 304 S/S construction
- ♦ The parts contacted products can be easily mounted without tools;

It is suitable for smaller granule and powder, like rice, sugar, flour, coffee powder etc.