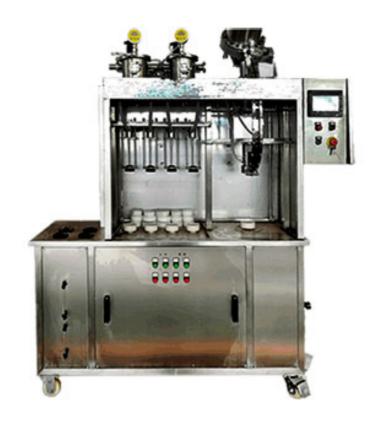

## 4-4-1 Glass Bottle Filling Machine

Four heads semiautomatic beer bottle rinsing, filling, capping triblock machine main parts are automatic electronic control filling valve, vacuum preparation of pressure (CO2), the photoelectric liquid level detection automatic filling process, CIP cleaning system, bottle deformation pieces easy-worn parts.

## **Technical Parameters:**

| Rated capacity                                      | 240-360BPH                   |
|-----------------------------------------------------|------------------------------|
| Suitable bottle type: Bottle height/Bottle diameter | 150~300mm/ゆ50~Ф85mm          |
| Sterile air consumption                             | 0.2 m3/min(0.4~0.6Mpa)       |
| CO2 consumption                                     | 260g/100L                    |
| Vacuum pump                                         | 0.2m/h                       |
| DC/ Control voltage DC                              | 24V                          |
| Water                                               | 0.5-1T                       |
| Power                                               | 1KW                          |
| Hopper motor                                        | 0.18KW                       |
| Vacuum pump motor                                   | 0. 37 KW (the user prepares) |
| Rinsing pump moto                                   | 0. 37 KW (the user prepares) |
| Dimensions                                          | 1550x550x1750mm              |
| Weight                                              | 180Kg                        |