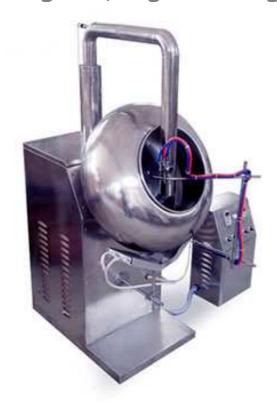

## BYC-600 Sugar Coating Pan, sugar Coating Machine

BYC-600 Sugar coating pan, sugar coating machine. This sugar coating machine manufacturer is used to carry out sugarcoating and film coating to the core of Chinese Traditional and Western Medicine tablets; it integrates strong power, weak power, hydraulic and pneumatic. It is new type equipment...

## **Technical Parameters:**

| Model                  | BYC-600         |
|------------------------|-----------------|
| Throughput             | 8 ~ 15kg/time   |
| Pot body inclination   | 30°             |
| Motor power            | 0.75kW          |
| Fan power              | 100W            |
| Liquid tank volume     | 3L              |
| Spray gun              | RA-C1           |
| Speed                  | 0 ~ 40r/min     |
| Electric heating power | 2kW             |
| Power Supply           | 220V/50Hz       |
| Dimensions             | 1190*975*1365mm |
| Weight                 | 340kg           |